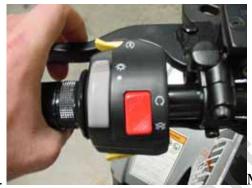

- 29. Turn on ignition key, check gear shift shaft position indicator lights by moving shaft from reverse to forward position. (Reverse position red light, neutral green light, and forward blue light.)
- 30. Remove fuel cap and fill tank with gasoline. (At least 89 octane)
- 31. Replace fuel cap and install breather tube through hole in instrument panel below indicator lights.

- 32. Check fuel system for leaks.
- 33. Lock parking brake using right hand lever and lock button.

34. Move gear shift shaft into neutral position.

- as engine stop switch to on position.
- 36. Turn ignition key to on position.
- 37. While holding the left hand brake lever in, start unit by pressing yellow starter button. (DO NOT crank starter motor more than 15 seconds)
- 38. Allow unit to warm up for 4-5 minutes.
- 39. Check idle speed. Adjust to run at 1500-1800rpm.
- 40. Test ride unit.
- 41. Check for any loose bolts and fasteners.
- 42. Complete set-up form check list.