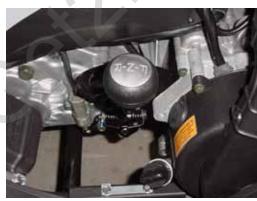

4. Attach tie rod ends using 10mm Lock nut (2). Torque to 25flb and install ¾" cotter keys (2).

5. Align brake backing plate by placing alignment hole over locater pin on the spindle assembly.

6. Install front bumper using 8x16mm bolts (4). Torque to 16flb