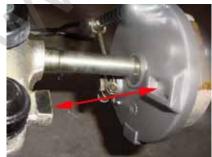

4. Attach tie rod ends using 10mm Lock nut (2). Torque to 25flb and install ¾" cotter keys (2).

5. Align brake backing plate by placing alignment hole over locater pin on the spindle assembly.

6. Install front bumper using 8x16mm bolts (4). Torque to 16flb