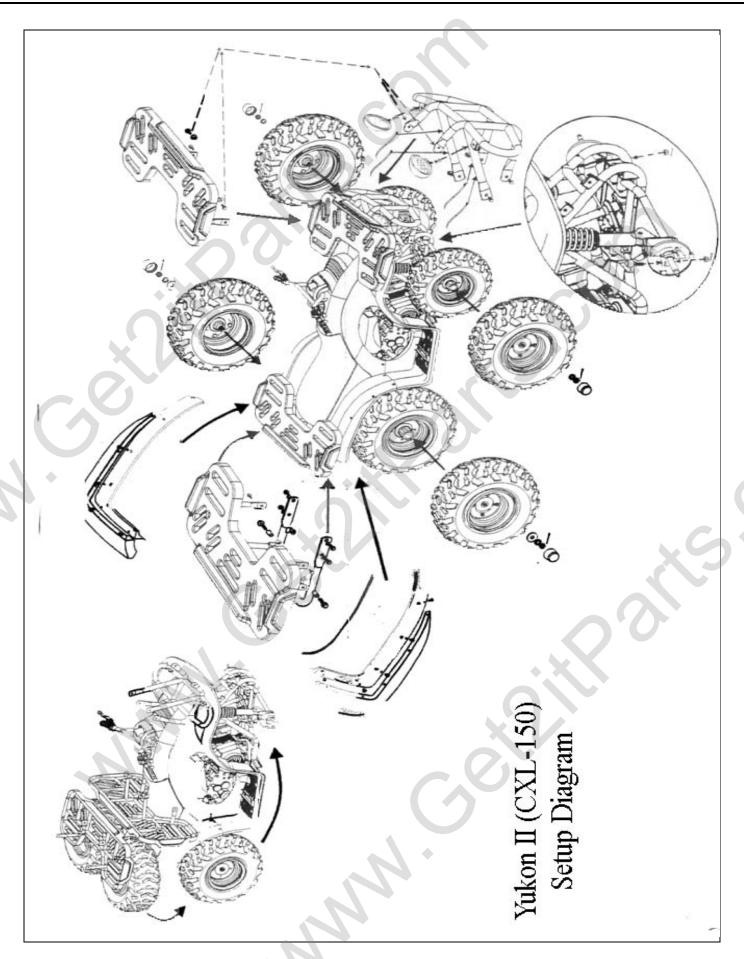

### ETON Yukon II (CXL-150) Setup Instructions

1. Uncrate ATV

2. Inventory Parts Package (see Check List)

3. Prep battery by adding electrolyte. (About 1 hour for battery to come to full charge. **DO NOT** Put on charger.)

4. Attach tie rod ends using 10mm Lock nut (2). Torque to 25flb and install ¾" cotter keys (2).

5. Align brake backing plate by placing alignment hole over locater pin on the spindle assembly.

6. Install front bumper using 8x16mm bolts (4). Torque to 16flb

- 7. Install head light assemblies to front bumper using 8mm flange nut and spring washer. Torque to 5flb.
- 8. Connect head light connector to wire harness and route wires down bumper supports using zip ties (4).

- 9. Carefully remove front fender hole plugs at perforations. (Punch out using a screwdriver)
- 10. Install front rack assembly using 8x16mm bolts (4). Torque to 16flb.

- 11. Install rear bar assembly using 8x16mm bolts and lock washers (4). Torque to 16flb.
- 12. Connect rear tail / brake light wire to harness.

- 13. Install rear fender flares using 6x18mm bolts and 6mm nut (10).
- 14. Install rear rack assembly using 8x16mm bolts (2), 8x40mm (2), rear rack collars (2), and 8mm flange nuts (2). Torque to 16flb.
- 15. Inflate front and rear tires to 4psi

16. Check torque of rear axle nuts. Torque to 45flb.

- 17. Install front and rear wheels. Note rotation arrows on tires when installing.
- 18. Attach front wheels using
  - a. Front wheel Assembly
  - b. 15x24x5t front wheel washer (2),
  - c. 14mm castle nut (2). Torque to 44flb.
  - d. Insert 1<sup>1</sup>/<sub>4</sub>" cotter key (2)
- 19. Attach rear wheels using
  - a. 15x24x5t washer (2),
  - b. wheel assembly
  - c. 40x14x4.5t washer (2),
  - d. 14mm castle nut (2). Torque to 44flb.

- 20. Insert 11/4" cotter key (2).
- 21. Install wheel hub caps over wheel nuts. (4).

22. Position handlebar assembly and tighten the 5mm hex head socket bolt to secure. (Caution: Do not over tighten.)