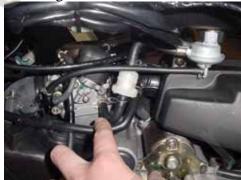

- 32. Check fuel system for leaks.
- 33. Lock parking brake using right hand lever and lock button.

34. Move gear shift shaft into neutral position.

- as engine stop switch to on position.
- 36. Turn ignition key to on position.
- 37. While holding the left hand brake lever in, start unit by pressing yellow starter button. (DO NOT crank starter motor more than 15 seconds)
- 38. Allow unit to warm up for 4-5 minutes.
- 39. Check idle speed. Adjust to run at 1500-1800rpm.
- 40. Test ride unit.
- 41. Check for any loose bolts and fasteners.
- 42. Complete set-up form check list.