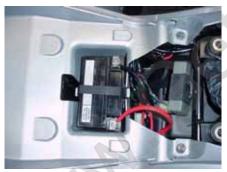

23. Check engine oil level. Fill to full line using SAE 30w engine oil.

24. Remove seat by pulling seat latch under rear fender.

- 25. Install battery. Attach red lead to positive terminal and black lead to negative terminal.
- 26. Secure battery with rubber battery strap.
- 27. Check under seat storage compartment for tool kit and place owner's manual in compartment.
- 28. Replace seat.