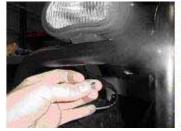

- 7. Install head light assemblies to front bumper using 8mm flange nut and spring washer. Torque to 5flb.
- 8. Connect head light connector to wire harness and route wires down bumper supports using zip ties (4).