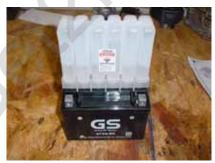

### ETON Yukon II (CXL-150) Setup Instructions

1. Uncrate ATV

2. Inventory Parts Package (see Check List)

3. Prep battery by adding electrolyte. (About 1 hour for battery to come to full charge. **DO NOT** Put on charger.)

23. Check engine oil level. Fill to full line using SAE 30w engine oil.

24. Remove seat by pulling seat latch under rear fender.

- 25. Install battery. Attach red lead to positive terminal and black lead to negative terminal.
- 26. Secure battery with rubber battery strap.
- 27. Check under seat storage compartment for tool kit and place owner's manual in compartment.
- 28. Replace seat.

| Yukon II CXL-15(          | ) |
|---------------------------|---|
| <b>Parts Packing List</b> | Ī |

| I al is I acking List |         |                               |  |  |
|-----------------------|---------|-------------------------------|--|--|
|                       | Item    |                               |  |  |
| Qty                   | No.     | Description                   |  |  |
| 1                     | 651.006 | E-Ton Setup Instructions      |  |  |
| 4                     | 650.424 | Spring Washer (08)            |  |  |
| 14                    | 650.294 | Flange Bolt (M8 X 16)         |  |  |
| 2                     | 700.273 | Flange Bolt (M8x40)           |  |  |
| 4                     | 800.560 | Checked Flange Nut (8mm)      |  |  |
| 2                     | 650.753 | Rear Rack Collar              |  |  |
| 2                     | 650.843 | Rubber Hub Cap                |  |  |
| 2                     | 650.353 | Rubber Hub Cap                |  |  |
| 2                     | 650.255 | Self-Locking Flange Nut (M10) |  |  |
| 2                     | 650.339 | Cotter Pin (1/8 x 1)          |  |  |
| 2                     | 651.105 | Head Light Assembly           |  |  |
| 2                     | 650.424 | Spring Washer (08)            |  |  |
| 2                     | 650.046 | Flange Nut (M8)               |  |  |
| 2                     |         | Wire Ties                     |  |  |
| 10                    | 650.943 | Button Head Screw (M6x18)     |  |  |
| 10                    | 800.504 | Flange Nut, (M6)              |  |  |
| 1                     | 800.429 | Rear Bar Assembly             |  |  |
| 1                     | 800.458 | Owner's Manual Yukon          |  |  |
| 1                     | 800.529 | Tire Pressure Gage            |  |  |
| 1                     | 800.453 | Battery (GTX9-BS)             |  |  |
| 2                     |         | Front Wheel & Tire assembly   |  |  |
| •                     | 650.368 | Wheel Axle Washer,            |  |  |
| 2                     | 030.308 | (40x14x4.5)                   |  |  |
| 4                     | 800.291 | Washer (15x24x2.3)            |  |  |
| 4                     | 800.525 | Castle Nut, (M14)             |  |  |
| 4                     | 650.352 | Cotter Pin (1/8 x 1-1/2)      |  |  |
| 2<br>1                |         | Rear Wheel & Tire Assembly    |  |  |
|                       | 800.370 | Fender Flare, (RH)            |  |  |
| 1                     | 800.371 | Fender Flare, (LH)            |  |  |
| 1                     | 810.205 | Front Bumper (CXL)            |  |  |
| 1                     | 810.204 | Front Rack (CXL)              |  |  |
| 1                     | 810.206 | Rear Rack (CXL)               |  |  |
| 1                     |         | Setup Instruction sheets      |  |  |
| 1                     |         | Unit Folder containing:       |  |  |
|                       |         | Buyer agreement               |  |  |
|                       |         | Setup Checklist / PDI form    |  |  |
|                       |         | Registration Form             |  |  |
|                       |         | VIN Labels                    |  |  |
|                       |         |                               |  |  |