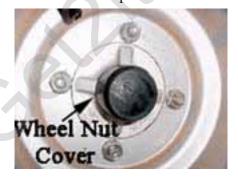

- 20. Insert 11/4" cotter key (2).
- 21. Install wheel hub caps over wheel nuts. (4).

22. Position handlebar assembly and tighten the 5mm hex head socket bolt to secure. (Caution: Do not over tighten.)