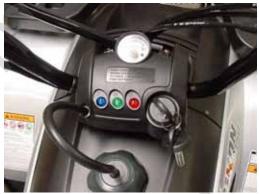

- 29. Turn on ignition key, check gear shift shaft position indicator lights by moving shaft from reverse to forward position. (Reverse position red light, neutral green light, and forward blue light.)
- 30. Remove fuel cap and fill tank with gasoline. (At least 89 octane)
- 31. Replace fuel cap and install breather tube through hole in instrument panel below indicator lights.