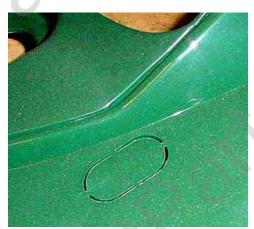

- 9. Carefully remove front fender hole plugs at perforations. (Punch out using a screwdriver)
- 10. Install front rack assembly using 8x16mm bolts (4). Torque to 16flb.

- 11. Install rear bar assembly using 8x16mm bolts and lock washers (4). Torque to 16flb.
- 12. Connect rear tail / brake light wire to harness.