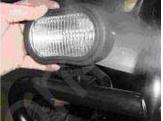

- 7. Install head light assemblies to front bumper using 8mm flange nut and spring washer. Torque to 5flb.
- 8. Connect head light connector to wire harness and route wires down bumper supports using zip ties (4).