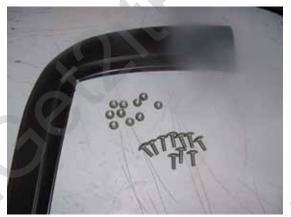

- 13. Install rear fender flares using 6x18mm bolts and 6mm nut (10).
- 14. Install rear rack assembly using 8x16mm bolts (2), 8x40mm (2), rear rack collars (2), and 8mm flange nuts (2). Torque to 16flb.
- 15. Inflate front and rear tires to 4psi

| Yukon II CXL-15(          | ) |
|---------------------------|---|
| <b>Parts Packing List</b> | Ī |

| I al is I acking List |         |                               |  |  |
|-----------------------|---------|-------------------------------|--|--|
|                       | Item    |                               |  |  |
| Qty                   | No.     | Description                   |  |  |
| 1                     | 651.006 | E-Ton Setup Instructions      |  |  |
| 4                     | 650.424 | Spring Washer (08)            |  |  |
| 14                    | 650.294 | Flange Bolt (M8 X 16)         |  |  |
| 2                     | 700.273 | Flange Bolt (M8x40)           |  |  |
| 4                     | 800.560 | Checked Flange Nut (8mm)      |  |  |
| 2                     | 650.753 | Rear Rack Collar              |  |  |
| 2                     | 650.843 | Rubber Hub Cap                |  |  |
| 2                     | 650.353 | Rubber Hub Cap                |  |  |
| 2                     | 650.255 | Self-Locking Flange Nut (M10) |  |  |
| 2                     | 650.339 | Cotter Pin (1/8 x 1)          |  |  |
| 2                     | 651.105 | Head Light Assembly           |  |  |
| 2                     | 650.424 | Spring Washer (08)            |  |  |
| 2                     | 650.046 | Flange Nut (M8)               |  |  |
| 2                     |         | Wire Ties                     |  |  |
| 10                    | 650.943 | Button Head Screw (M6x18)     |  |  |
| 10                    | 800.504 | Flange Nut, (M6)              |  |  |
| 1                     | 800.429 | Rear Bar Assembly             |  |  |
| 1                     | 800.458 | Owner's Manual Yukon          |  |  |
| 1                     | 800.529 | Tire Pressure Gage            |  |  |
| 1                     | 800.453 | Battery (GTX9-BS)             |  |  |
| 2                     |         | Front Wheel & Tire assembly   |  |  |
| •                     | 650.368 | Wheel Axle Washer,            |  |  |
| 2                     | 030.308 | (40x14x4.5)                   |  |  |
| 4                     | 800.291 | Washer (15x24x2.3)            |  |  |
| 4                     | 800.525 | Castle Nut, (M14)             |  |  |
| 4                     | 650.352 | Cotter Pin (1/8 x 1-1/2)      |  |  |
| 2<br>1                |         | Rear Wheel & Tire Assembly    |  |  |
|                       | 800.370 | Fender Flare, (RH)            |  |  |
| 1                     | 800.371 | Fender Flare, (LH)            |  |  |
| 1                     | 810.205 | Front Bumper (CXL)            |  |  |
| 1                     | 810.204 | Front Rack (CXL)              |  |  |
| 1                     | 810.206 | Rear Rack (CXL)               |  |  |
| 1                     |         | Setup Instruction sheets      |  |  |
| 1                     |         | Unit Folder containing:       |  |  |
|                       |         | Buyer agreement               |  |  |
|                       |         | Setup Checklist / PDI form    |  |  |
|                       |         | Registration Form             |  |  |
|                       |         | VIN Labels                    |  |  |
|                       |         |                               |  |  |