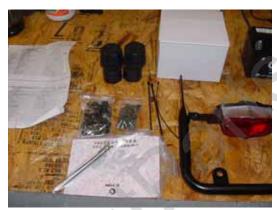

| Yukon II CXL-15(          | ) |
|---------------------------|---|
| <b>Parts Packing List</b> | Ī |

| I al is I acking List |         |                               |  |  |
|-----------------------|---------|-------------------------------|--|--|
|                       | Item    |                               |  |  |
| Qty                   | No.     | Description                   |  |  |
| 1                     | 651.006 | E-Ton Setup Instructions      |  |  |
| 4                     | 650.424 | Spring Washer (08)            |  |  |
| 14                    | 650.294 | Flange Bolt (M8 X 16)         |  |  |
| 2                     | 700.273 | Flange Bolt (M8x40)           |  |  |
| 4                     | 800.560 | Checked Flange Nut (8mm)      |  |  |
| 2                     | 650.753 | Rear Rack Collar              |  |  |
| 2                     | 650.843 | Rubber Hub Cap                |  |  |
| 2                     | 650.353 | Rubber Hub Cap                |  |  |
| 2                     | 650.255 | Self-Locking Flange Nut (M10) |  |  |
| 2                     | 650.339 | Cotter Pin (1/8 x 1)          |  |  |
| 2                     | 651.105 | Head Light Assembly           |  |  |
| 2                     | 650.424 | Spring Washer (08)            |  |  |
| 2                     | 650.046 | Flange Nut (M8)               |  |  |
| 2                     |         | Wire Ties                     |  |  |
| 10                    | 650.943 | Button Head Screw (M6x18)     |  |  |
| 10                    | 800.504 | Flange Nut, (M6)              |  |  |
| 1                     | 800.429 | Rear Bar Assembly             |  |  |
| 1                     | 800.458 | Owner's Manual Yukon          |  |  |
| 1                     | 800.529 | Tire Pressure Gage            |  |  |
| 1                     | 800.453 | Battery (GTX9-BS)             |  |  |
| 2                     |         | Front Wheel & Tire assembly   |  |  |
| •                     | 650.368 | Wheel Axle Washer,            |  |  |
| 2                     | 030.308 | (40x14x4.5)                   |  |  |
| 4                     | 800.291 | Washer (15x24x2.3)            |  |  |
| 4                     | 800.525 | Castle Nut, (M14)             |  |  |
| 4                     | 650.352 | Cotter Pin (1/8 x 1-1/2)      |  |  |
| 2<br>1                |         | Rear Wheel & Tire Assembly    |  |  |
|                       | 800.370 | Fender Flare, (RH)            |  |  |
| 1                     | 800.371 | Fender Flare, (LH)            |  |  |
| 1                     | 810.205 | Front Bumper (CXL)            |  |  |
| 1                     | 810.204 | Front Rack (CXL)              |  |  |
| 1                     | 810.206 | Rear Rack (CXL)               |  |  |
| 1                     |         | Setup Instruction sheets      |  |  |
| 1                     |         | Unit Folder containing:       |  |  |
|                       |         | Buyer agreement               |  |  |
|                       |         | Setup Checklist / PDI form    |  |  |
|                       |         | Registration Form             |  |  |
|                       |         | VIN Labels                    |  |  |
|                       |         |                               |  |  |