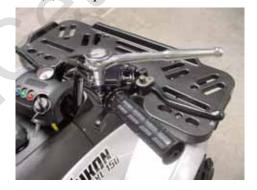

- 9. Carefully remove front fender hole plugs at perforations. (Punch out using a screwdriver)
- 10. Install front rack assembly using 8x16mm bolts (4). Torque to 16flb.

- 11. Install rear bar assembly using 8x16mm bolts and lock washers (4). Torque to 16flb.
- 12. Connect rear tail / brake light wire to harness.

- 13. Install rear fender flares using 6x18mm bolts and 6mm nut (10).
- 14. Install rear rack assembly using 8x16mm bolts (2), 8x40mm (2), rear rack collars (2), and 8mm flange nuts (2). Torque to 16flb.
- 15. Inflate front and rear tires to 4psi