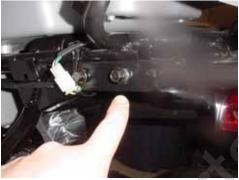

- 7. Install head light assemblies to front bumper using 8mm flange nut and spring washer. Torque to 5flb.
- 8. Connect head light connector to wire harness and route wires down bumper supports using zip ties (4).

- 29. Turn on ignition key, check gear shift shaft position indicator lights by moving shaft from reverse to forward position. (Reverse position red light, neutral green light, and forward blue light.)
- 30. Remove fuel cap and fill tank with gasoline. (At least 89 octane)
- 31. Replace fuel cap and install breather tube through hole in instrument panel below indicator lights.