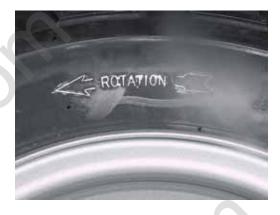

16. Check torque of rear axle nuts. Torque to 45flb.

- 17. Install front and rear wheels. Note rotation arrows on tires when installing.
- 18. Attach front wheels using
  - a. Front wheel Assembly
  - b. 15x24x5t front wheel washer (2),
  - c. 14mm castle nut (2). Torque to 44flb.
  - d. Insert 1<sup>1</sup>/<sub>4</sub>" cotter key (2)
- 19. Attach rear wheels using
  - a. 15x24x5t washer (2),
  - b. wheel assembly
  - c. 40x14x4.5t washer (2),
  - d. 14mm castle nut (2). Torque to 44flb.