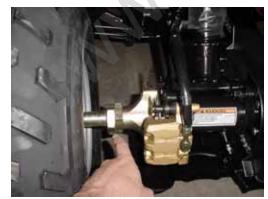

4. Attach tie rod ends using 10mm Lock nut (2). Torque to 25flb and install ¾" cotter keys (2).

5. Align brake backing plate by placing alignment hole over locater pin on the spindle assembly.

6. Install front bumper using 8x16mm bolts (4). Torque to 16flb

16. Check torque of rear axle nuts. Torque to 45flb.

- 17. Install front and rear wheels. Note rotation arrows on tires when installing.
- 18. Attach front wheels using
  - a. Front wheel Assembly
  - b. 15x24x5t front wheel washer (2),
  - c. 14mm castle nut (2). Torque to 44flb.
  - d. Insert 1<sup>1</sup>/<sub>4</sub>" cotter key (2)
- 19. Attach rear wheels using
  - a. 15x24x5t washer (2),
  - b. wheel assembly
  - c. 40x14x4.5t washer (2),
  - d. 14mm castle nut (2). Torque to 44flb.