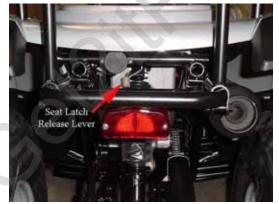

23. Check engine oil level. Fill to full line using SAE 30w engine oil.

24. Remove seat by pulling seat latch under rear fender.

- 25. Install battery. Attach red lead to positive terminal and black lead to negative terminal.
- 26. Secure battery with rubber battery strap.
- 27. Check under seat storage compartment for tool kit and place owner's manual in compartment.
- 28. Replace seat.