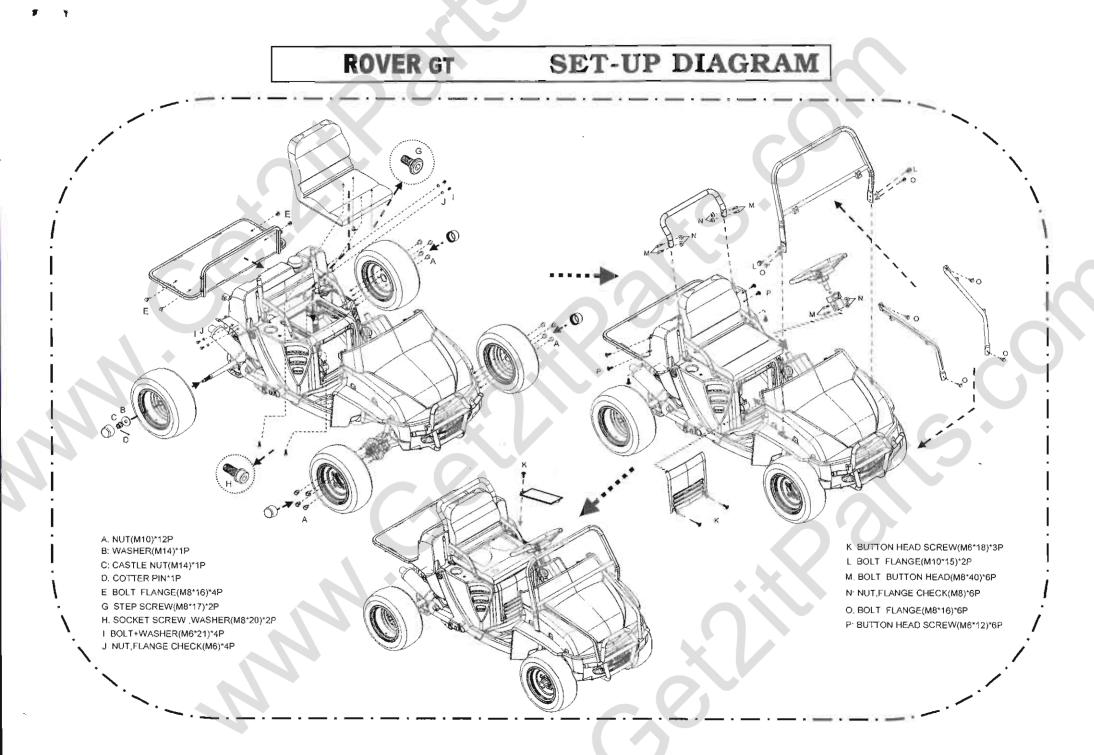

# ETON America Setup and Pre-Delivery Check List

| Dealer Name                                                                         |               | Dealer No. <b>ET</b>                                                                         |           |
|-------------------------------------------------------------------------------------|---------------|----------------------------------------------------------------------------------------------|-----------|
| Address                                                                             | Ci            | ty State Zip                                                                                 |           |
| Model                                                                               | Color         | I certify that this unit has been setup accor<br>to the instructions supplied with the unit, | ding      |
| VIN/Frame No. (Place label here)                                                    | Engine No.    | including those items checked below.                                                         |           |
| R                                                                                   |               | Tech Name                                                                                    |           |
| Setup Date                                                                          | Delivery Date | Signature                                                                                    |           |
| Setup Tech                                                                          | Sales Person  | Q/C Checked by:                                                                              |           |
| Setup Check List 🖂                                                                  |               |                                                                                              |           |
| Unit uncrated                                                                       | Handlebar co  |                                                                                              |           |
| Parts inventory Completed                                                           |               | nd hose routing checked Seat installed and                                                   |           |
|                                                                                     |               | ther tube installed U Owners manual, T<br>tment bolt checked Racks & bumpers                 |           |
| Tires inflated to proper pressure                                                   |               | ustment verified (as required)                                                               | Installed |
| Handle bar positioned & torqued All nuts and fasteners checked for proper tightness |               |                                                                                              |           |
|                                                                                     |               | L. L. L. C. C. L.                                        | 6         |
| Dro Dolivory Corvino Increation                                                     | Chook List    |                                                                                              |           |