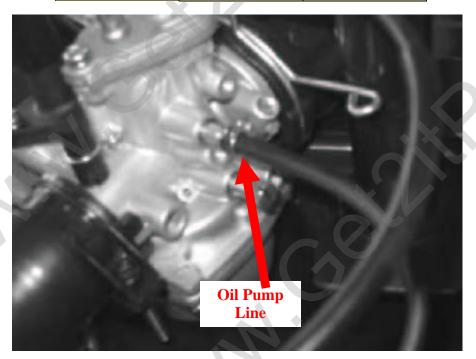

- 1. Fill the fuel tank with a pre mix fuel / 2 cycle oil mixture at a 50 : 1 ratio.
- 2. Disconnect the oil pump line at the carburetor.
- 3. Start the engine and count the drops per minute at the various RPM listed in the table below.