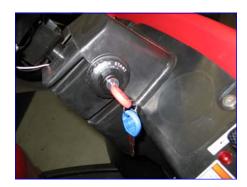

## Speed limit keys for the UK1-90R FX-ROVER

The UK1-90R Rover is equipped with 2 different speed range keys. The blue (shorter) key is restricted to slower rpm's, and with no adjustment on the CDI revlimiter. The red (longer) key is unrestricted and the speed can be increased or decreased with the 1-4 adjustments on the CDI box. Check the chart below for the speed ratings.