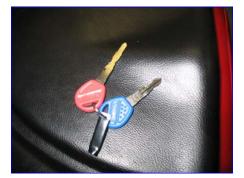

## Speed limit keys for the UK1-90R FX-ROVER

The UK1-90R Rover is equipped with 2 different speed range keys. The blue (shorter) key is restricted to slower rpm's, and with no adjustment on the CDI revlimiter. The red (longer) key is unrestricted and the speed can be increased or decreased with the 1-4 adjustments on the CDI box. Check the chart below for the speed ratings.