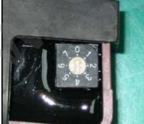

The table below illustrates the factory setting, which is a combination of the setting on the CDI pod and the throttle stop bolt,. It can also be used to set the desired speed limit for each model as the rider develops their skill level.

Use a combination the CDI control POD and throttle stop bolt to set the desired for the customer.

## **ETON Product Speed Control Settings**

| Adjustable Po-<br>sition | Factory<br>Setting            | $H n \sigma n \rho \kappa P N I$ | Mini 50               | Viper70               | Viper90               | Viper90R              | Yukon                 | Beamer                |
|--------------------------|-------------------------------|----------------------------------|-----------------------|-----------------------|-----------------------|-----------------------|-----------------------|-----------------------|
| Factory<br>Set Speed     | Set by CDI &<br>Throttle Stop |                                  | 16.0 km/h<br>10.0 mph | 16.0 km/h<br>10.0 mph | 24.0 km/h<br>15.0 mph | 24.0 km/h<br>15.0 mph | 55.6 km/h<br>35.6 mph | 25.0 km/h<br>15.5 mph |
| 0                        | V70                           | 4900 rpm                         | 15.5 km/h<br>9.6 mph  | 21.3 km/h<br>13.2 mph | 23.6 km/h<br>14.7 mph | 23.0 km/h<br>14.3 mph | n/a                   | n/a                   |
| 1                        | V50                           | 5500 rpm                         | 22.7 km/h<br>14.1 mph | 30.0 km/h<br>18.6 mph | 33.1 km/h<br>20.6 mph | 31.3 km/h<br>19.5 mph | n/a                   | n/a                   |
| 2                        |                               | 6100 rpm                         | 29.3 km/h<br>18.2 mph | 34.1 km/h<br>21.2 mph | 40.2 km/h<br>25.0 mph | 39.6 km/h<br>24.6 mph | n/a                   | n/a                   |
| 3                        |                               | 6700 rpm                         | 32.1 km/h<br>20.0 mph | 37.7 km/h<br>23.4 mph | 43.8 km/h<br>27.2 mph | 43.8 km/h<br>27.2 mph | n/a                   | n/a                   |
| 4                        | V90<br>V90R                   | No Limit                         | 32.5 km/h<br>20.1 mph | 42.7 km/h<br>26.5 mph | 47.8 km/h<br>29.7 mph | 44.8 km/h<br>27.8 mph | n/a                   | n/a                   |
| Reverse                  |                               | n/a                              | n/a                   | n/a                   | n/a                   | 10.0 km/h<br>6.2 mph  | 15.7 km/h<br>9.8 mph  | n/a                   |
| Wire Cut                 | n/a                           | n/a                              | n/a                   | n/a                   | n/a                   | n/a                   | n/a                   | 52.5 km/h<br>32.6 mph |
|                          |                               |                                  |                       |                       |                       |                       |                       |                       |